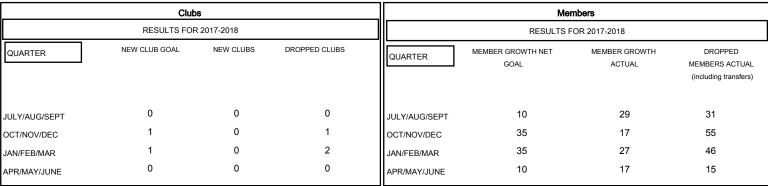

## MONTHLY MEMBERSHIP PROGRESS REPORT

## District 25 E

Results as of: 04/30/2018

# GMT: STEVE ANTON LOCATION INDIANA GMT CA



## GOALS AND ACTUAL NEW CLUBS CUMULATIVE



## GOALS AND ACTUAL MEMBERS CUMULATIVE



| DROPPED CLUBS: 3  DROPPED MEMBERS |     | 36 CLUBS OF 65 ADDED 1 OR MORE<br>NEW MEMBERS | GENDER DISTRIBUTION  MALE 937 (63.74%)  FEMALE 533 (36.26%)  Women Percentage Fiscal Year Goal: 40% |     |
|-----------------------------------|-----|-----------------------------------------------|-----------------------------------------------------------------------------------------------------|-----|
| DECEASED                          | 26  | CLICK HERE FOR CUMULATIVE  MEMBERSHIP DATA    | TOTAL FAMILY UNIT MEMBERS                                                                           | 520 |
| CLUB CANCELLED                    | 0   |                                               |