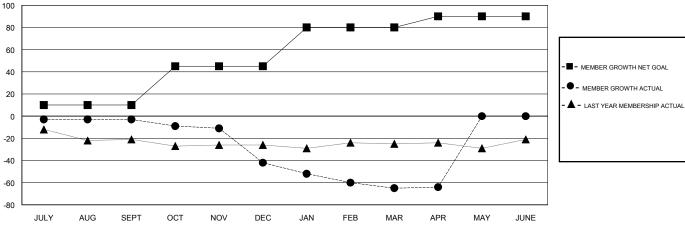

## MONTHLY MEMBERSHIP PROGRESS REPORT

## District 25 E

Results as of: 04/30/2018

# GMT: STEVE ANTON LOCATION INDIANA GMT CA



## GOALS AND ACTUAL NEW CLUBS CUMULATIVE



## GOALS AND ACTUAL MEMBERS CUMULATIVE



| DROPPED CLUBS: 3  DROPPED MEMBERS |     | 36 CLUBS OF 65 ADDED 1 OR MORE<br>NEW MEMBERS | GENDER DISTRIBUTION  MALE 937 (63.74%)  FEMALE 533 (36.26%)  Women Percentage Fiscal Year Goal: 40% |     |
|-----------------------------------|-----|-----------------------------------------------|-----------------------------------------------------------------------------------------------------|-----|
| DECEASED                          | 26  | CLICK HERE FOR CUMULATIVE  MEMBERSHIP DATA    | TOTAL FAMILY UNIT MEMBERS                                                                           | 520 |
| CLUB CANCELLED                    | 0   |                                               |                                                                                                     | 268